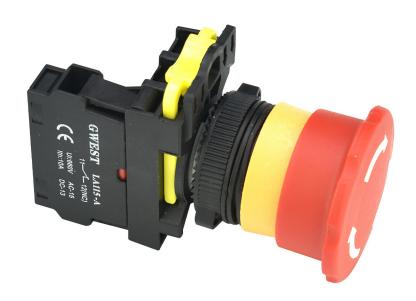

#### **DESCRIPTION**

The main body of push buttons adopts zinc alloy and high-grade anti-flame plastic. It is necessary to press directly on the operator surface. It has a structure that prevents accidental pressing. The button and the button ring are at the same height.

#### **FEATURES**

It has a chrome metal protective frame.

Three or five contact blocks can be mounted in a row.

High electrical values.

Easy assembly without requiring any equipment.

#### **MARKINGS**

- It complies with CE standards.